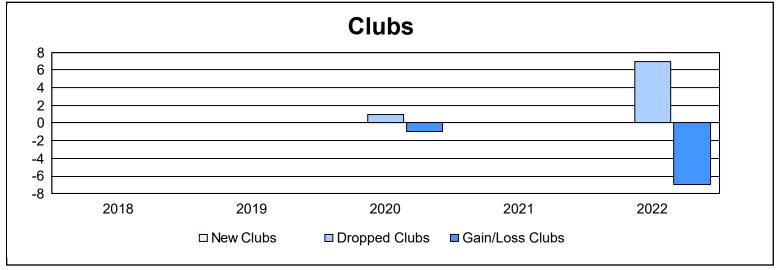

District 104 D

As of June 2022 Cumulative

| Year      | New<br>Clubs | Dropped<br>Clubs | Gain/<br>Loss<br>Clubs | New<br>Members | Charter<br>Members | Reinstate<br>Members | Transfer<br>Members | Total<br>Member<br>Added | Total<br>Members<br>Dropped | Gain/<br>Loss<br>Members |
|-----------|--------------|------------------|------------------------|----------------|--------------------|----------------------|---------------------|--------------------------|-----------------------------|--------------------------|
| 2017-2018 | 0            | 0                | 0                      | 105            | 4                  | 2                    | 60                  | 171                      | 167                         | 4                        |
| 2018-2019 | 0            | 0                | 0                      | 100            | 0                  | 2                    | 35                  | 137                      | 200                         | -63                      |
| 2019-2020 | 0            | 1                | -1                     | 86             | 1                  | 3                    | 0                   | 90                       | 137                         | -47                      |
| 2020-2021 | 0            | 0                | 0                      | 55             | 0                  | 2                    | 3                   | 60                       | 189                         | -129                     |
| 2021-2022 | 0            | 7                | -7                     | 85             | 2                  | 1                    | 28                  | 116                      | 255                         | -139                     |
| Average   | 0            | 2                | -2                     | 86             | 1                  | 2                    | 25                  | 115                      | 190                         | -75                      |