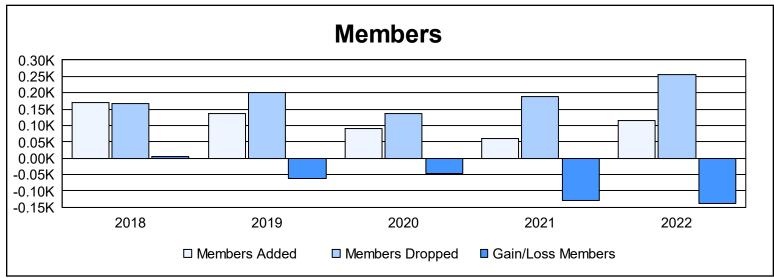

District 104 D

As of June 2022 Cumulative

| Year      | New<br>Clubs | Dropped<br>Clubs | Gain/<br>Loss<br>Clubs | New<br>Members | Charter<br>Members | Reinstate<br>Members | Transfer<br>Members | Total<br>Member<br>Added | Total<br>Members<br>Dropped | Gain/<br>Loss<br>Members |
|-----------|--------------|------------------|------------------------|----------------|--------------------|----------------------|---------------------|--------------------------|-----------------------------|--------------------------|
| 2017-2018 | 0            | 0                | 0                      | 105            | 4                  | 2                    | 60                  | 171                      | 167                         | 4                        |
| 2018-2019 | 0            | 0                | 0                      | 100            | 0                  | 2                    | 35                  | 137                      | 200                         | -63                      |
| 2019-2020 | 0            | 1                | -1                     | 86             | 1                  | 3                    | 0                   | 90                       | 137                         | -47                      |
| 2020-2021 | 0            | 0                | 0                      | 55             | 0                  | 2                    | 3                   | 60                       | 189                         | -129                     |
| 2021-2022 | 0            | 7                | -7                     | 85             | 2                  | 1                    | 28                  | 116                      | 255                         | -139                     |
| Average   | 0            | 2                | -2                     | 86             | 1                  | 2                    | 25                  | 115                      | 190                         | -75                      |